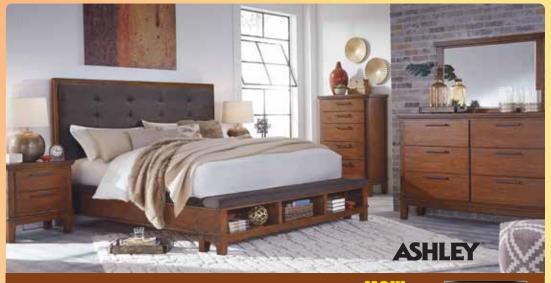

Queen Bed, Dresser, Mirror & Chest PLUS 43" LED TV<sup>†</sup> or Nightstand

Queen Bed, Dresser, Mirror, Chest LUS 43" LED TV<sup>+</sup> or Nightstand

NOW \$1999

Power Reclining Sofa Or Power Reclining Love with Adjustable Headrest

# FALL INTO SAVINGS

Power Reclining Sofa Or Power Reclining Love with Adjustable Headrest

CHOICE \$1199

Queen Bed, Dresser, Mirror, Chest LUS 43" LED TV<sup>+</sup> or Nightstand

LIMITED TIME **12 MONTHS** SAME AS CASH\*