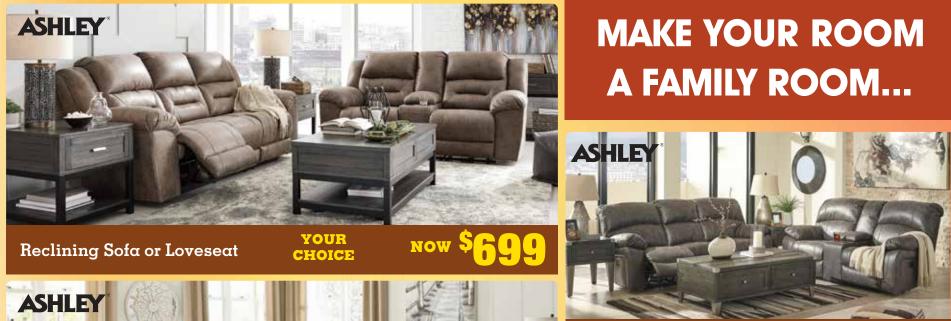

# JUST IN TIME FOR THE HOLIDAYS

Sofa & Loveseat, Cocktail Table & 2 End Tables PLUS 55" LED TV<sup>+</sup> or Matching Recline

Sofa & Loveseat Cocktail Table & 2 End Tables PLUS 55" LED TV<sup>†</sup>or Matching Chair

Sofa & Loveseat Cocktail Table & 2 End Tables LUS 55" LED TV<sup>+</sup> or Matching Chair

2 PC Sectional

Cocktail Table & 2 End Tables

LUS 55" LED TV<sup>†</sup> or Storage Ottom

BEST BUY

Power Reclining Sectional with Console

999 YOUR CHOICE