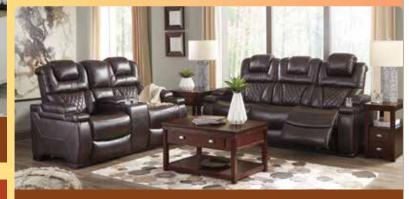

# FALL INTO SAVINGS

Power Reclining Sofa Or Power Reclining Love with Adjustable Headrest

CHOICE \$1199

Queen Bed, Dresser, Mirror, Chest LUS 43" LED TV<sup>+</sup> or Nightstand

LIMITED TIME **12 MONTHS** SAME AS CASH\*