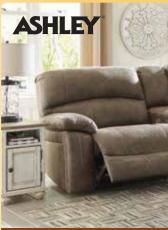

# FALL INTO SAVINGS

Power Reclining Sofa Or Power Reclining Love with Adjustable Headrest

CHOICE \$1199

Queen Bed, Dresser, Mirror, Chest LUS 43" LED TV<sup>+</sup> or Nightstand

LIMITED TIME **12 MONTHS** SAME AS CASH\*