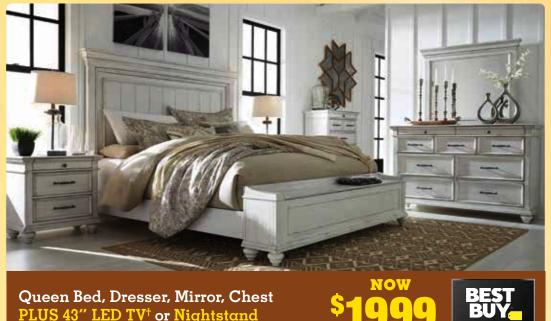

Queen Bed, Dresser, Mirror & Chest PLUS 43" LED TV<sup>†</sup> or Nightstand

Queen Bed, Dresser, Mirror, Chest LUS 43" LED TV<sup>+</sup> or Nightstand

NOW \$1999

Power Reclining Sofa Or Power Reclining Love with Adjustable Headrest